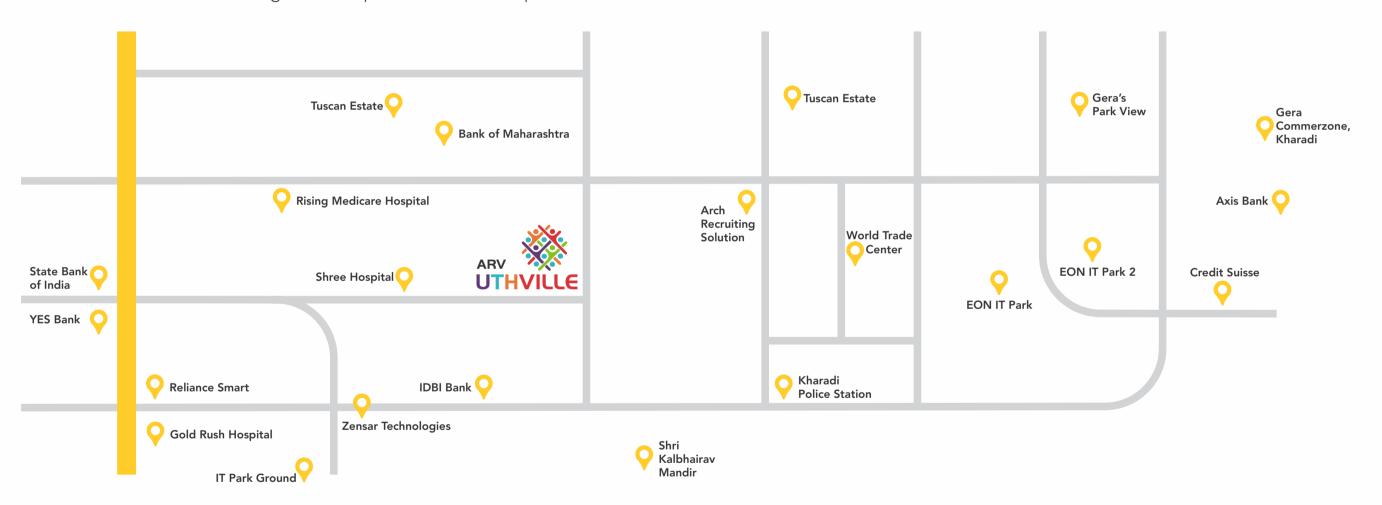

| EON IT Park         | 1.6 KM |
|---------------------|--------|
| World Trade Center  | 1.0 KM |
| EON IT Park 2       | 3.2 KM |
| Gera Commerzone     | 3.3 KM |
| Zensar Technologies | 1.0 KM |

IDBI Bank 1.8 KM
Bank of India 1.0 KM
YES Bank 1.1 KM
Axis Bank 1.7 KM
Saraswat Bank 1.0 KM

New Zensar School Kothari International School Rising Medicare Hospital Shree Hospital Gold Rush Hospital 650 MTR
1.80 KM
700 MTR
500 MTR
950 MTR

Reliance Smart 1.0 KM
Phoenix Marketcity 4.2 KM
Shakti Sports 3.8 KM
Seasons Mall 4.6 KM
Amanora Mall 4.8 KM