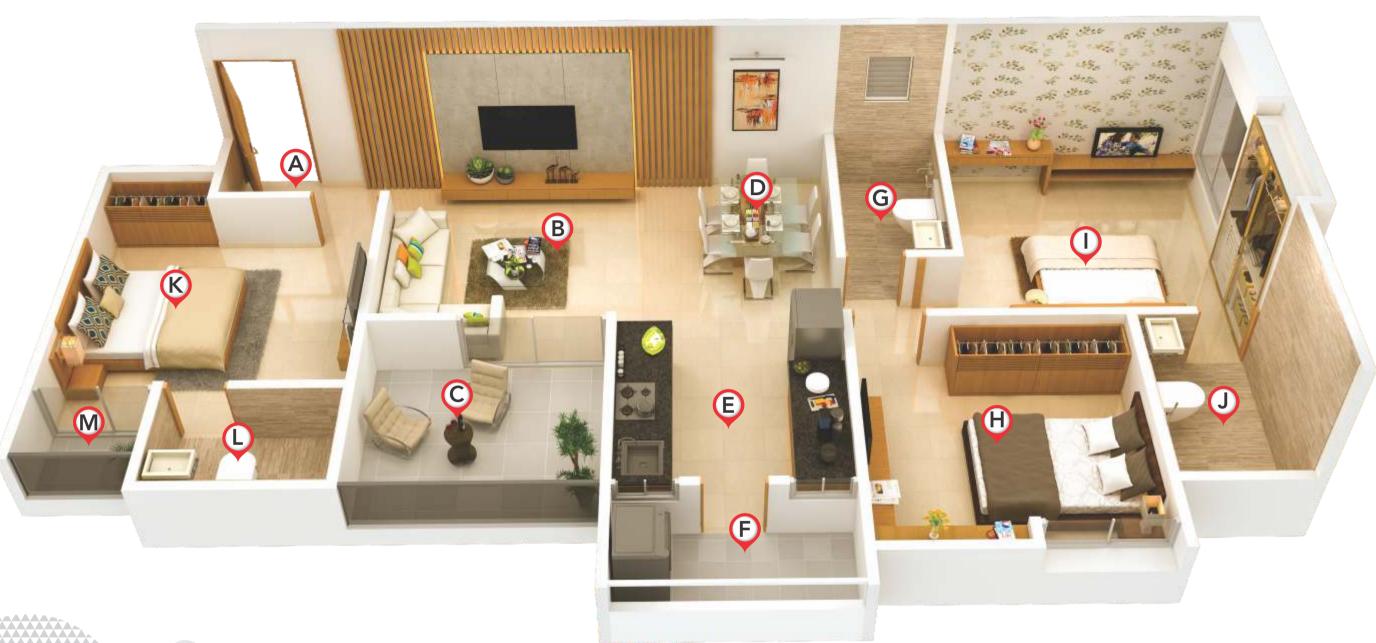

## 3 BHK FLOOR PLAN

- A) Entrance Lobby
  B) Living Room
  C) Terrace
  D) Dining Area

- E) Kitchen F) Dry Balcony G) Common Toilet
- H) Children'sBedroom I) Master Bedroom J) Master Bedroom Toilet

- K) Guest Bedroom L) Guest Bedroom Toilet M) Guest Bedroom Terrace