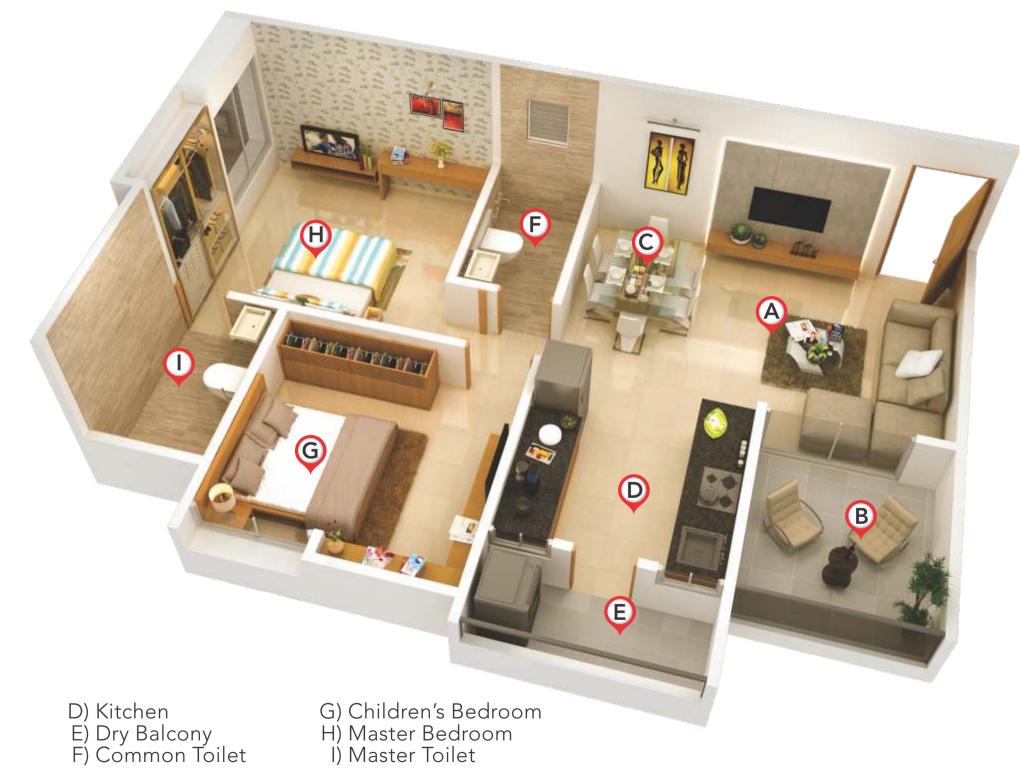

## 2 BHK FLOOR PLAN

A) Living Room B) Terrace C) Dining Area

Headquartered in Pune, ARV Group is one of the most renowned business houses having a rich legacy of 25 years in the domains of steel production real estate. Since inception, the company has been built on the fundamental pillars of quality, precision, timely delivery, value for money and most of all customer satisfaction. ARV Group's thirst for excellence and passion for innovation has created a niche for itself in the industry